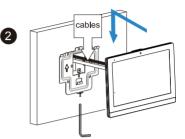

#### Step 2: Device Mounting

Connect the cables to device.

Push down to fix the device securely. Use the Allen wrench to tighten the device with one M3x10.5 screw.