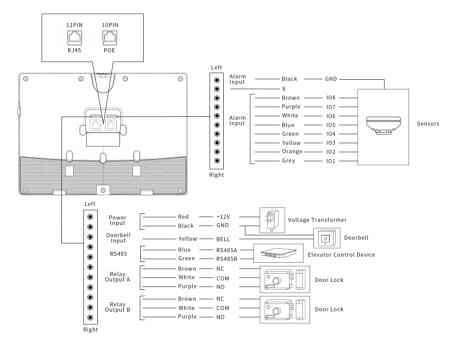

r the username and password to login.(username/password: admin /admin by default)
- 3.Account Registration: On web UI, go to the path: Account -> Basic page to fill in the account information, click Submit to confirm.(Please refer to user manual for more information)

### Operation

#### Make a call:

Press Intercom icon  $\Im$ , enter the callee's number or room address, then choose Audio  $\Im$  or Video  $\Im$  mode to make out.

#### Receive a call:

```
Press \,\, on the incoming interface to pickup the incoming call.
```

#### <u>Unlock</u>

During the talk, called party can press Unlock Key 😧 on the talking interface to unlock the door.

#### <u>Monitor</u>

Press Live View icon  $\sqrt{2}$  to receive the video from the IPC any time.



## C317X Quick Guide

### **Device Wiring**



#### Notice Information



Information contained in this document is believed to be accurate and reliable at the time of printing. This document is subject to change without notice, any update to this document can be viewed on Akuvox's website: <u>http://www.akuvox.com</u>@Copyright 2019 Akuvox Ltd. All rights reserved.

#### AKUVOX (XIAMEN) NETWORKS CO., LTD.

ADD: 10/F, NO.56 GUANRI ROAD, SOFTWARE PARK II, XIAMEN 361009, CHINA www.akuvox.com