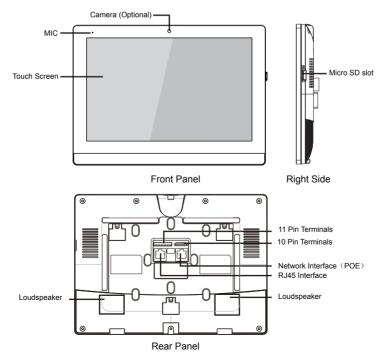

# C317X Quick Guide

### Unpacking

## Please make sure the package contains the following items:



### **Product Overview**



### Akuvox Smart Intercom

### Installation

#### Step 1: Wall Bracket Installation Without embedded box in the wall



According to the position of the cable in the wall, dig out a square hole(height\*width\*depth =66\*50\*50 mm) that can accommodate all cables.



Align the square holes of the wall bracket with the holes previously dug, and then mark the four fixing holes of the wall bracket on the wall.



5

Take down the bracket and drill the four marked fixing holes on the wall (5 mm drill bit required).



Once the fixing holes were made, insert plastic wall anchors provided.

Twist M3x10.5 screw into the bottom hole of the bracket until the tail of which align to the edge. Then fix the wall bracket on the wall with four ST4x20 screws. If there is a ground wire to be connected, us