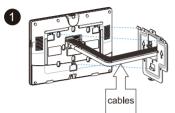

#### Step 1: Wall Bracket Installation Without embedded box in the wall

According to the position of the cable in the wall, dig out a square hole(height\*width\*depth =66\*50\*50 mm) that can accommodate all cables.

Align the square holes of the wall bracket with the holes previously dug, and then mark the four fixing holes of the wall bracket on the wall.

5

Take down the bracket and drill the four marked fixing holes on the wall (5 mm drill bit required).

Once the fixing holes were made, insert plastic wall anchors provided.

Twist M3x10.5 screw into the bottom hole of the bracket until the tail of which align to the edge. Then fix the wall bracket on the wall with four ST4x20 screws. If there is a ground wire to be connected, use M3x6 screw to fix it on the wall bracket.

With embedded box in the wall

Make sure all cables in the embedded box .

Twist M3x10.5 screw into the bottom hole of the wall bracket until the tail of which align to the edge. Then fix the wall bracket on the wall with two/four M4x30 screws. If there is a ground wire to be connected , use M3x6 screw to fix it on the wall bracket.