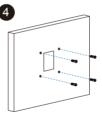

#### Step 2: Device Mounting

Connect the cables to device.

Push down to fix the device securely. Use the Allen wrench to tighten the device with one M3x10.5 screw.