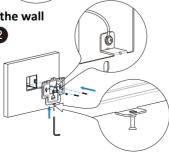

According to the position of the cable in the wall, dig out a square hole(height\*width\*depth =66\*50\*50 mm) that can accommodate all cables.



Align the square holes of the wall bracket with the holes previously dug, and then mark the four fixing holes of the wall bracket on the wall.



5

Take down the bracket and drill the four marked fixing holes on the wall (5 mm drill bit required).



Once the fixing holes were made, insert plastic wall anchors provided.

Twist M3x10.5 screw into the bottom hole of the bracket until the tail of which align to the edge. Then fix the wall bracket on the wall with four ST4x20 screws. If there is a ground wire to be connected, use M3x6 screw to fix it on the wall bracket.

With embedded box in the wall



Make sure all cables in the embedded box .



Twist M3x10.5 screw into the bottom hole of the wall bracket until the tail of which align to the edge. Then fix the wall bracket on the wall with two/four M4x30 screws. If there is a ground wire to be connected , use M3x6 screw to fix it on the wall bracket.

# C317X Quick Guide

#### Step 2: Device Mounting





Connect the cables to device.

Push down to fix the device securely. Use the Allen wrench to tighten the device with one M3x10.5 screw.

## Configuration

- 1.Access basic information: After setting up network and power, enter **More -> System Info** to check Account, Network, Version status.
- 2.Access the Website: Launch a browser and type in the IP address then enter the username and password to login.(username/password: admin /admin by default)
- 3.Account Registration: On