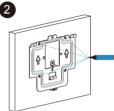

Align the square holes of the wall bracket with the holes previously dug, and then mark the four fixing holes of the wall bracket on the wall.

5

Take down the bracket and drill the four marked fixing holes on the wall (5 mm drill bit required).

Once the fixing holes were made, insert plastic wall anchors provided.

Twist M3x10.5 screw into the bottom hole of the bracket until the tail of which align to the edge. Then fix the wall bracket on the wall with four ST4x20 screws. If there is a ground wire to be connected, use M3x6 screw to fix it on the wall bracket.