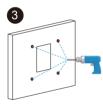

Align the square holes of the wall bracket with the holes previously dug, and then mark the four fixing holes of the wall bracket on the wall.

5

Take down the bracket and drill the four marked fixing holes on the wall (5 mm drill bit required).

Once the fixing holes were made, insert plastic wall anchors provided.

Twist M3x10.5 screw into the bottom hole of the bracket until the tail of which align to the edge. Then fix the wall bracket on the wall with four ST4x20 screws. If there is a ground wire to be connected, use M3x6 screw to fix it on the wall bracket.