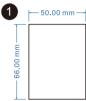

#### Step 1: Wall Bracket Installation Without embedded box in the wall

According to the position of the cable in the wall, dig out a square hole(height\*width\*depth =66\*50\*50 mm) that can accommodate all cables.